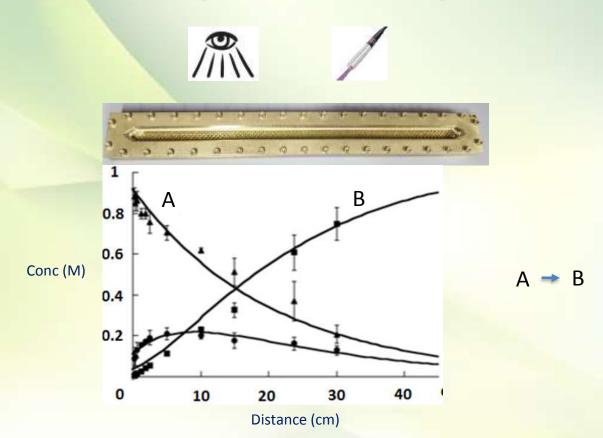

Design requirement for photochemistry | Advantages for all types of chemistry                                                                     |
|---------------------------------------|-----------------------------------------------------------------------------------------------------------|
| Intense mixing                        | Mass transfer Heat transfer Residence time distribution Pulsation: frequency and amplitude                |
| Large transparent window              | Visual inspection at every conversion point (color change, precipitation, behavior multiphase reactions,) |
| Assembled unit                        | Precipitation (clogging) is noticed and remediated by disassembling and physical cleaning                 |



# Scalability (1) Tool for process development





# Scalability (2) From Lab to Pilot



EcoSynth
Deinze, Belgium



Pilot version
Ajinomoto Bio-Pharma Services
Wetteren, Belgium



#### Customization

Reactor can be custom designed to adjust to:

- Critical process parameters
- Chemical compatibility (Stainless steel, Hastelloy, ...)
- Physicochemical properties (Multi-phase, viscosity, ....)



#### **Contact**

Creaflow
Industrielaan 12
9800 Deinze
Belgium

Koen Van Aken kvaken@creaflow.be +32 492508061 www.creaflow.be

Creaflow can act as a partner or subcontractor