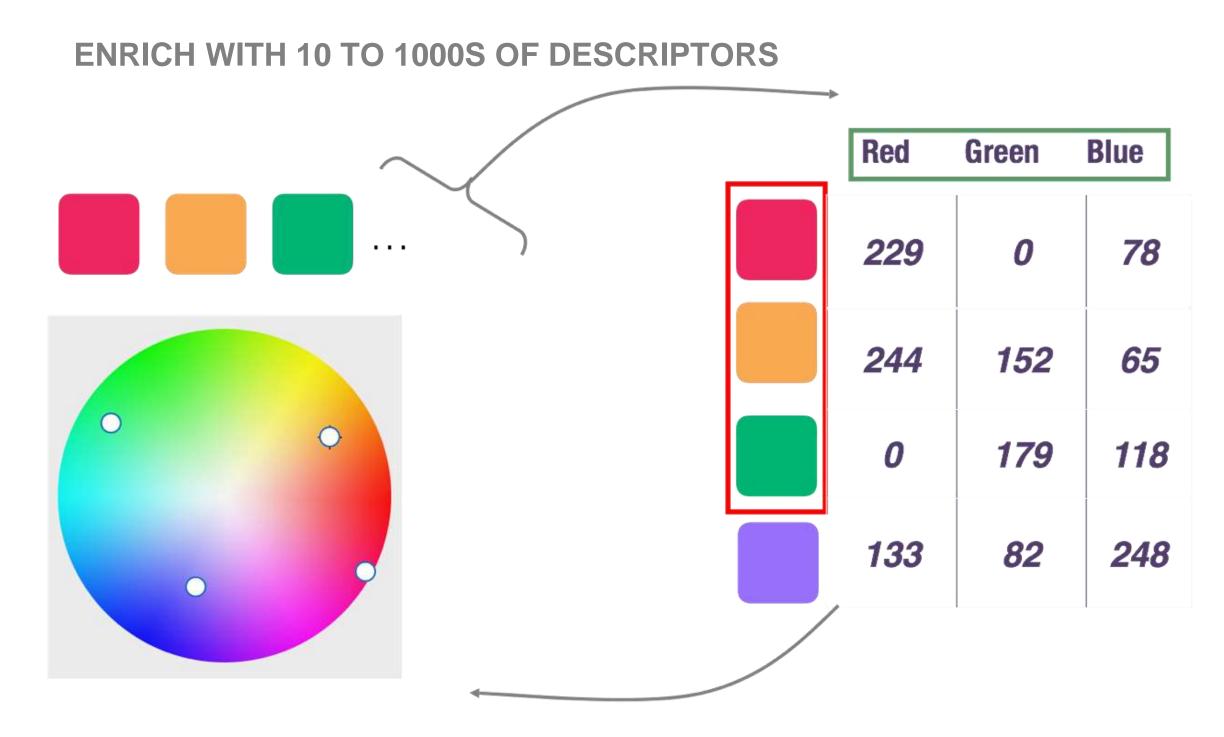

## DATASTORIES loves thousands of variables

- PROCESSING CONDITIONS
- COMPOUND INFORMATION
- Calculated properties
- Ontologies
- Formulations
- Spectra
- Chemical Spaces
- WEATHER CONDITIONS

Lactic acid, CH<sub>3</sub>CH(OH)CO<sub>2</sub>H