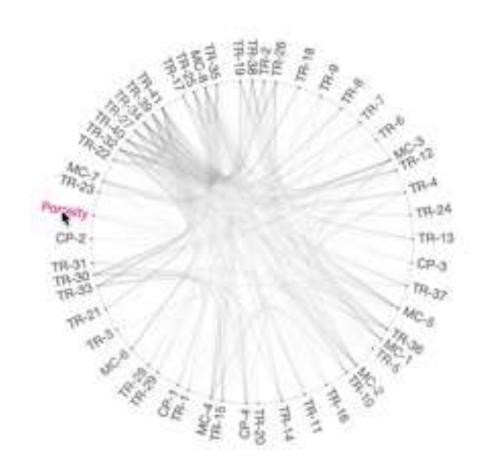

How is everything inter-connected?

From all inputs, which are the dominant ones?

What are the exceptions to the rule?

| d l  | A      | В    | C        | D        | E        | F    | G    | Н    | 1    | 1        | К     | L     | M     | N        | 0        | P     | Q        | R     | S     | T        | U        | ٧     | w       |    |
|------|--------|------|----------|----------|----------|------|------|------|------|----------|-------|-------|-------|----------|----------|-------|----------|-------|-------|----------|----------|-------|---------|----|
|      | TR-1   | TR-2 | TR-3     | TR-4     | TR-5     | TR-6 | TR-7 | TR-8 | TR-9 | TR-10    | TR-11 | TR-12 | TR-13 | TR-14    | TR-15    | TR-16 | TR-17    | TR-18 | TR-19 | TR-20    | TR-21    | TR-22 | TR-23   |    |
| 37   | ,76826 | 0    | 10,72934 | 0        | 0        | 0    | 0    | 0    | 0    | 10,25688 | 0     | 0     | 0     | 4,102712 | 10,25428 | 0     | 15,76425 | 0     | 0     | 0        | 0        | 0     |         | 0  |
| 34   | ,95269 | 0    | 0        | S 194846 | 0        | 0    | 0    | 0    | 0    | 13,76054 | 0     | 0     | 0     | 0        | 15,82367 | 0     | 7,150036 | 0     | 0     | .0       | 7,738014 | 0     |         | 0  |
| 34   | ,55571 | 0    | 0        | 0        | 8,750768 | 0    | 0    | 0    | 0    | 16,11571 | 0     | 0     | 0     | 0        | 13,09145 | 0     | 15,70946 | 0     | 0     | 4,029879 | 0        | 0     |         | 0  |
| 28   | ,82497 | 0    | 0        | 7,635113 | 0        | 0    | 0    | 0    | 0    | 7,703272 | 0     | 0     | 0     | 35,38289 | 0        | 0     | 9,053304 | 0     | 0     | 3,706599 | 0        | 0     |         | 0  |
| 45   | ,48735 | 0    | 0        | 0        | 5,725948 | 0    | 0    | 0    | 0    | 0        | 0     | 0     | 0     | 10,38714 | 5,767717 | 0     | 25,38208 | 0     | 0     | 0        | 0        | 0     |         | 0  |
| 7 2  | 0,3436 | 0    | 7,000182 | 0        | 0        | 0    | 0    | 0    | 0    | 27,55418 | 0     | 0     | 0     | 24,85957 | 11,73996 | 0     | 0        | 0     | 0     | 0        | 0        | 0     |         | 0  |
| 3 31 | ,11202 | 0    | 5,220457 | 0        | 0        | 0    | 0    | 0    | 0    | 34,54729 | 0     | 0     | 0     | 0        | 14,63688 | 0     | 4,95252  | 0     | 0     | 0        | 0        | 0     |         | 0  |
| 32   | ,37367 | 0    | 0        | 0        | 12,12199 | 0    | 0    | 0    | 0    | 11,27032 | 0     | 0     | 0     | 0        | 17,04875 | 0     | 0        | 0     | 0     | 5,883745 | 0        | 0     | 8,3629  | 1  |
| 0 21 | ,08679 | 0    | 0        | 12,0013  | D        | 0    | 0    | 0    | 0    | 39,11747 | 0     | 0     | 0     | 2,547448 | 16,09833 | 0     | 0        | 0     | 0     | 0        | 0        | 0     |         | 0  |
| 1 34 | ,04005 | 0    | 0        | 9,913737 | 0        | 0    | 0    | 0    | 0    | 10,49266 | 0     | 0     | 0     | 0        | 12,77843 | 0     | 9,564582 | 0     | 0     | 1,822931 | 0        | 0     | 6,84469 | 7  |
| 2 36 | ,87246 | 0    | 0        | 0        | 9,72228  | 0    | 0    | 0    | 0    | 0        | 0     | 0     | 0     | 0        | 11,65103 | 0     | 11,62069 | 0     | 0     | 0        | 11,75469 | 0     |         | 0  |
| 3 25 | ,65631 | 0    | 13,09147 | 0        | 0        | 0    | 0    | 0    | 0    | 22,20215 | 0     | 0     | 0     | 4,224551 | 10,02183 | 0     | 0        | 0     | 0     | 0        | 11,2843  | 0     |         | 0  |
| 4 22 | ,40442 | 0    | 8,783758 | 0        | 0        | 0    | 0    | 0    | 0    | 18,69243 | 0     | 0     | 0     | 33,04642 | 0        | 0     | 0        | 0     | 0     | 0        | 1,065661 | 0     |         | 0  |
| 5 34 | ,90682 | 0    | 0        | 12,90205 | 0        | 0    | 0    | 0    | .0   | 7,474624 | 0     | 0     | 0     | 7,646666 | 0        | 0     | 4,598522 | 0     | 0     | 4,478193 | 8,636207 | 0     |         | 0  |
| 6 46 | ,17838 | 0    | .0       | 8,227612 | 0        | 0    | 0    | 0    | 0    | 8,160793 | 0     | 0     | 0     | 0        | 4,116057 | 0     | 28,16221 | 0     | 0     | 0        | 0        | 0     |         | 0  |
| 7 4  | 3,4119 | 0    | 0        | 3,1644   | 0        | 0    | 0    | 0    | 0    | 0        | 0     | 0     | 0     | 0        | 0        | 0     | 29,1443  | 0     | 0     | 0        | 0        | 0     |         | 0  |
| 8 25 | ,68776 | 0    | 0        | 0        | 13,32756 | 0    | 0    | 0    | 0    | 1,712921 | 0     | 0     | 0     | 40,98206 | 0        | 0     | 8,509068 | 0     | 0     | 2,264378 | 0        | 0     |         | 0  |
| 9 22 | ,17325 | 0    | 0        | 0        | 15,51469 | 0    | 0    | 0    | 0    | 0        | 0     | 0     | 0     | 0        | 0        | 0     | 11,47414 | 0     | 0     | 36,63111 | 0        | 0     | 4,99163 | 7  |
| 0 44 | ,54397 | 0    | 0        | 2,907071 | 0        | 0    | 0    | 0    | 0    | 3,53224  | 0     | 0     | 0     | 0,920674 | 29,78012 | 0     | 0        | 0     | 0     | 1,827625 | 1,919983 | 0     | 1,54924 | 9  |
| 1 47 | ,52828 | 0    | 0        | 0        | 3,514452 | 0    | 0    | 0    | 0    | 0        | 0     | 0     | 0     | 0        | 0        | 0     | 10,74762 | 0     | 0     | 0        | 32,61489 | 0     |         | 0  |
| 2 32 | ,83928 | 0    | 0        | 4,120787 | 0        | 0    | 0    | 0    | 0    | 0        | 0     | 0     | 0     | 8,571727 | 43,62387 | 0     | 2,653173 | 0     | 0     | 0        | 0        | 0     | 2,83682 | 5  |
| 3 43 | ,98922 | 0    | 0        | 8,906335 | 0        | 0    | 0    | 0    | 0    | 1,80919  | 0     | 0     | 0     | 2,28944  | 0        | 0     | 3,211237 | 0     | 0     | 0        | 0        | 0     | 21,1252 | 2  |
| 4 44 | ,62924 | 0    | 0        | 12,16238 | 0        | 0    | 0    | 0    | 0    | 0        | 0     | 0     | 0     | 0        | 1,366464 | 0     | 3,985396 | 0     | 0     | 15,2404  | 0        | 0     | 1,40426 | 3  |
| 5 35 | ,54513 | 0    | 11,37611 | 0        | 0        | 0    | 0    | 0    | 0    | 0        | 0     | 0     | 0     | 4,709295 | 35,95016 | 0     | 0        | 0     | 0     | 1,819234 | 2,2117   | 0     | 2,10402 | 5  |
| 6 43 | ,85994 | 0    | 7,674158 | 0        | 0        | 0    | 0    | 0    | 0    | 3,437808 | 0     | 0     | 0     | 2,73932  | 0        | 0     | 3,013572 | 0     | 0     | 0        | 0        | 0     | 26,3539 | 2  |
| 7 47 | ,91409 | 0    | 3,122331 | 0        | 0        | 0    | 0    | 0    | 0    | 5,497414 | 0     | 0     | 0     | 2,203527 | 0        | 0     | 4,032631 | 0     | 0     | 0        | 0        | 0     | 31,9243 | 4  |
| 8 45 | ,80616 | 0    | 0        | 6,82948  | 0        | 0    | 0    | 0    | 0    | 0        | 0     | 0     | 0     | 0        | 0        | 0     | 9,056673 | 0     | 0     | 25,54012 | 0        | 0     | 2,24799 | 13 |
| 9 43 | ,13861 | 0    | 0        | 0        | 9,647631 | .0   | 0    | 0    | 0    | 0        | 0     | 0     | 0     | 0        | 2,058998 | 0     | 5,899411 | 0     | 0     | 0        | 0        | 0     | 24,9353 | 1  |
| 0 43 | ,88031 | 0    | 4,496614 | 0        | 0        | 0    | 0    | 0    | 0    | 0        | 0     | 0     | 0     | 1,154935 | 0        | 0     | 6,648952 | 0     | 0     | 24,33565 | 0        | 0     | 3,21065 | 3  |
| 1 38 | ,72733 | 0    | 13,00038 | 0        | 0        | 0    | 0    | 0    | 0    | 2,672408 | 0     | 0     |       | 1,83461  | 0        | 0     | 2,974023 | 0     | 0     | 0        | 0        | 0     | 20,9206 | 14 |
| 2 4  | 5,6319 | 0    | 3,118648 | 0        | 0        | 0    | 0    | 0    | 0    | 1,63725  | 0     | 0     | 0     | 1,885133 | 0        | 0     | 4,721086 | 0     | 0     | 0        | 0,988732 | 0     | 27,8897 | 7  |
| 3 4  | 2,9275 | 0    | 0        | 7,7325   | 0        | 0    | 0    | 0    | 0    | 0        | 0     | 0     | .0    | 0        | 0        | 0     | 27,5641  | 0     | 0     | 0        | 0        | 0     |         | 0  |
| 4 42 | ,61154 | 0    | 0        | 0        | 10,5919  | 0    | 0    | 0    | 0    | 0        | 0     | 0     | 0     | 0        | 0        |       | 29,56291 | 0     | 0     | 0        | 0        | 0     |         | 0  |
| -01  | 7,1598 | 0    | 0        | 5,4685   | 0        | 0    | 0    | 0    | 0    | 0        | 0     | 0     | 0     | 0        | 0        |       | 21,0023  | 0     | 0     | 0        | 0        | 0     |         | 0  |
|      | ,74313 | 0    | 0        | 9,770785 | 0        | 0    | 0    | 0    | 0    | 0        | 0     | 0     | 0     | 1,758895 | 0        |       | 5,565318 | 0     | 0     | 2,603289 | 33,21929 | 0     |         | 0  |
|      | 52258  | -0   | 15,04078 | 0        | 0        | 0    | 0    | -0   | 0    | 3,423076 | 0     | 0     |       | 38,16451 | 11       |       | 9,450287 | 0     | 0     | 0        | 0        | 0     |         | 0  |