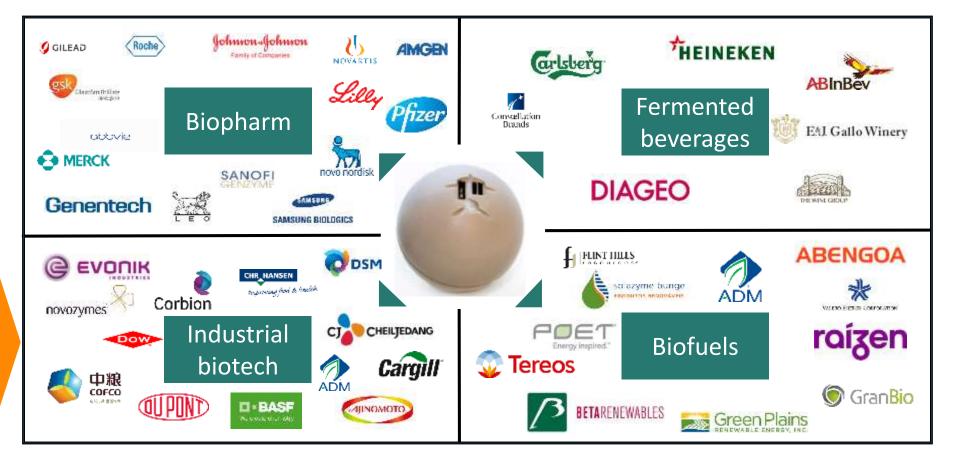

# Lack of data from inside industrial scale fermenters limits process optimization

#### We deliver data-based fermentation mapping

FermSense 3D

Sensor sphere
Patent pending positioning system

Optimize based on data

Temperature | Flow and mixing dynamics pH | Dissolved oxygen (under development)

#### Bringing industry 4.0 into the fermetation industry