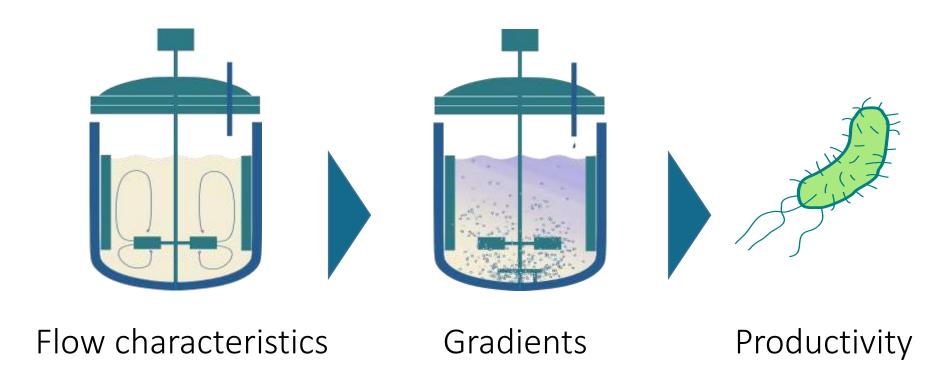

#### We deliver data-based fermentation mapping

FermSense 3D

Sensor sphere
Patent pending positioning system

Optimize based on data

Temperature | Flow and mixing dynamics pH | Dissolved oxygen (under development)

#### Bringing industry 4.0 into the fermetation industry