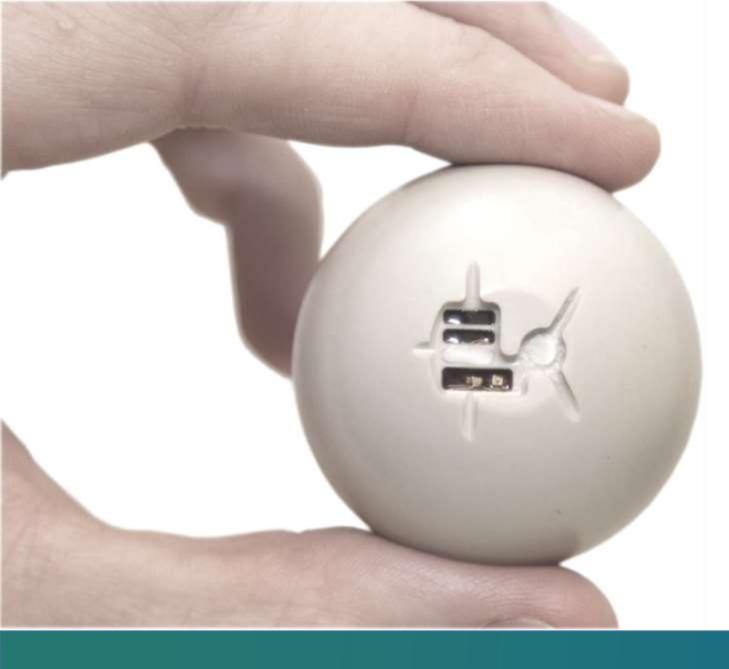

FermSense 3D 2018 | sensor sphere

#### We deliver data-based fermentation mapping

FermSense 3D

Sensor sphere
Patent pending positioning system

Optimize based on data

Temperature | Flow and mixing dynamics pH | Dissolved oxygen (under development)